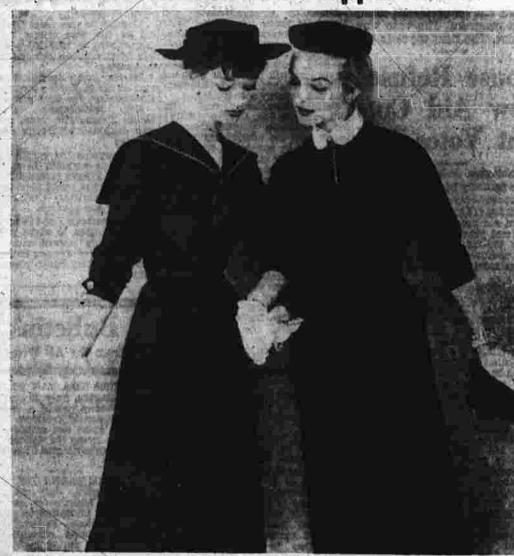

#### like we advertised in GLAMOUR

Natiyan does two exciting translations of the beautifully fitted sheath in a luxurious new blend of silk-and-worsted. To your left: our braid-trimmed soilor dress! To your right, our broided vestee-effect dress with a gold-pinned white English tob collar. Both in charcoal, brown, navy or grey. Sizes 7 to 15.