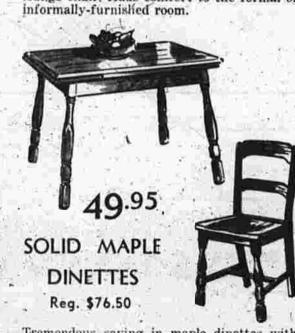

Light your TV with style! The half-oval

pottery planter is mounted on a brass grill.

remendous saving in maple dinettes with the extension table shown (opens from 29 x 10 to 29 x 58 inches) or a drop leaf table, not shown, which opens from 36 x 22 to 36 x 48 inches. Four of the ladderback chairs with